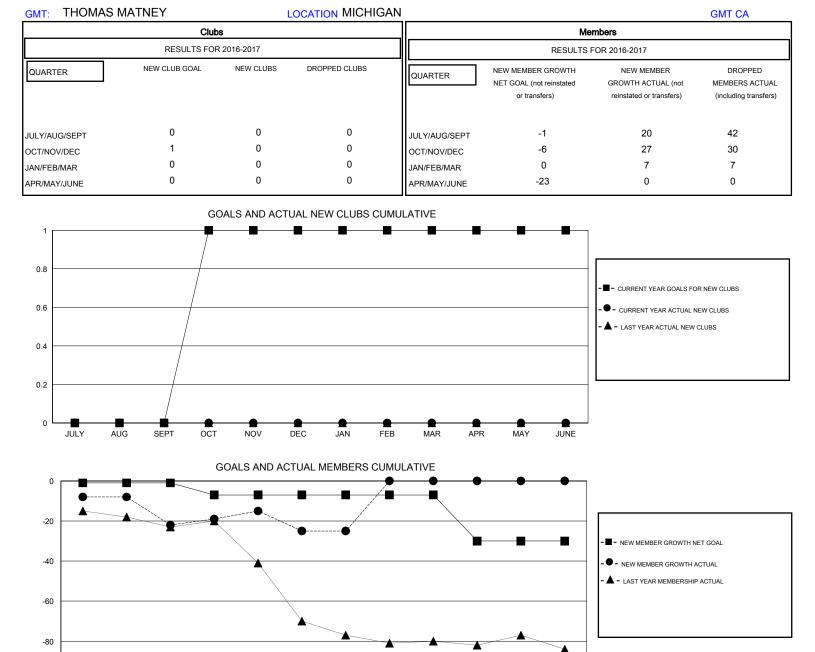

## MONTHLY MEMBERSHIP PROGRESS REPORT

District 11 E1

Results as of: 1/31/2017

| DROPPED CLUBS: 0 |    | 24 CLUBS OF 43 ADDED 1 OR MORE<br>NEW MEMBERS | GENDER DISTRIBUTION  MALE 761 (68.87%)  FEMALE 344 (31.13%) |                                          |     |
|------------------|----|-----------------------------------------------|-------------------------------------------------------------|------------------------------------------|-----|
| DROPPED MEMBERS  |    |                                               | T EWALE                                                     | · · · (• · · · · · · · · · · · · · · · · |     |
| DECEASED         | 14 | CLICK HERE FOR CUMULATIVE  MEMBERSHIP DATA    | TOTAL FAMILY UNIT MEMBERS                                   |                                          | 276 |
| CLUB CANCELLED   | 0  |                                               | FAMILY MEMBERS PAYING HALF                                  |                                          | 444 |
| OTHER            | 65 |                                               |                                                             |                                          | 141 |
| TOTAL            | 79 |                                               |                                                             |                                          |     |

FEB

MAR

APR

MAY

JUNE

-100

JULY

AUG

SEPT

OCT

NOV

DEC

JAN